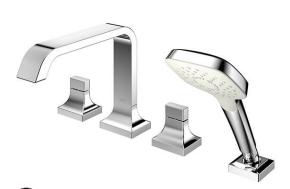

# TOTO **Faucets**

#### **GC SERIES**

## **TBG08202A**



### **FEATURES**

- Breadth and symbolism of classic design in a contemporary form
- Elegant design that stood the test of time while transitioning to a modern design that reflects the present day
- Easy Installation and Usage
- 1 mode function hand shower (COMFORT WAVE)

## **SPECIFICATIONS**

- Finish
- Chrome ·
- Material Brass
- Water Pressure
- 0.25MPa~0.75MPa :

### **PARTS DESCRIPTION**

TBG08202A

: Bath & Shower Set (4-Holes)

#### TBG08202A



Please consult TOTO representative for more details. All rights reserved by TOTO including but not limited to Improve & Change of Product Design, Specs or Availability at any time without prior notice.





Please consult TOTO representative for more details. All rights reserved by TOTO including but not limited to Improve & Change of Pro