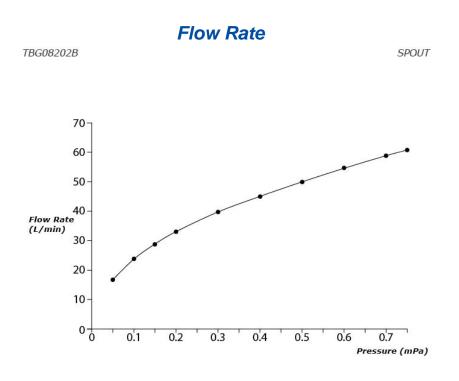

## **SPECIFICATIONS**

- Finish
- Chrome ·
- Material Brass
- Water Pressure
- 0.25MPa~0.75MPa :