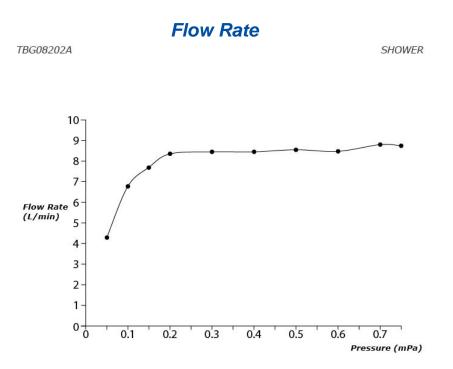

## **SPECIFICATIONS**

- Finish
- Chrome ·
- Material Brass
- Water Pressure
- 0.25MPa~0.75MPa :