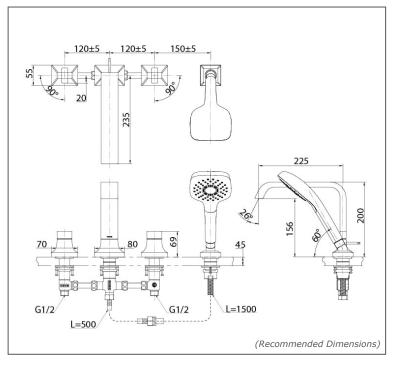

## **SPECIFICATIONS**

- Finish
- Chrome ·
- Material Brass
- Water Pressure
- 0.25MPa~0.75MPa :

### **PARTS DESCRIPTION**

TBG08202A

: Bath & Shower Set (4-Holes)